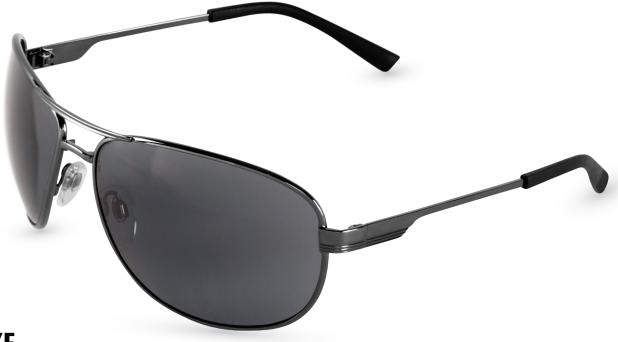

**BH24213** 

**SMOKE LENS** 

#### **GUNMETAL FRAME**

## **DESCRIPTION**

The metal aviator design of these safety glasses brings style to the workplace and features dual 8 base curve lenses for improved protection and 100% visual correctness. Lightweight and comfortable, these high-quality glasses are ANSI Z87+ rated for full protection. Comfort-fit temples and nose pieces prevent eyewear from slipping for maximum wearability.