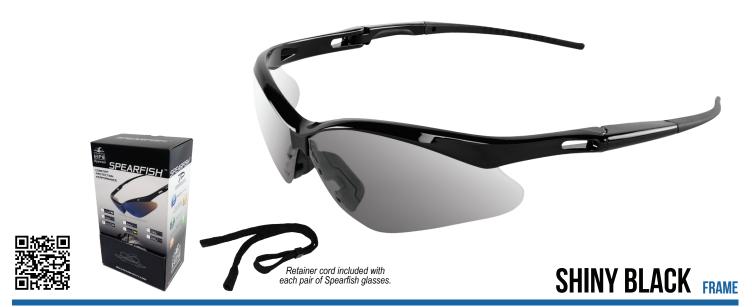

# INDOOR/OUTDOOR

**LENS** 

### **DESCRIPTION**

Flexible frame featuring an included retainer cord. The frame features vented temples, a TPR nose-piece and temple ends. The Spearfish is designed to contour with the natural curvature of your head, providing all day wearability and comfort. Each dozen is packaged in a retail ready box.

#### **SPECIFICATIONS**

| LENS           | FRAME CO    | LOR LIGH      | IT TRANSMITTANCE | WEIGHT   | BASE CURVE |
|----------------|-------------|---------------|------------------|----------|------------|
| INDOOR/OUTDOOR | SHINY BLACK | 51%           |                  | 24 GRAMS | 8          |
|                |             |               |                  |          |            |
| FRAME TYPE     | FRAME WIDTH | TEMPLE LENGTH | END OF TIPS WIDT | H        |            |