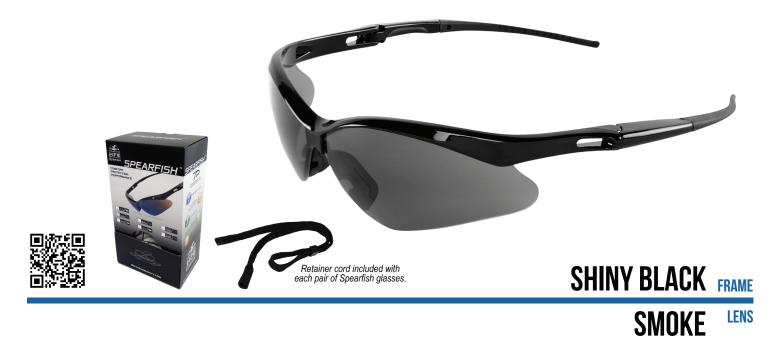

## DESCRIPTION

Flexible frame featuring an included retainer cord. The frame features vented temples, a TPR nose-piece and temple ends. The Spearfish is designed to contour with the natural curvature of your head, providing all day wearability and comfort. Each dozen is packaged in a retail ready box.

| 13915 Radiu | m St. NW | 763-450-011 |
|-------------|----------|-------------|

FRAME COLOR

SHINY BLACK

FRAME WIDTH

143 MM

Ramsey, MN 55303

763-450-0110 sales@bullheadsafety.com bullheadsafety.com

24 GRAMS