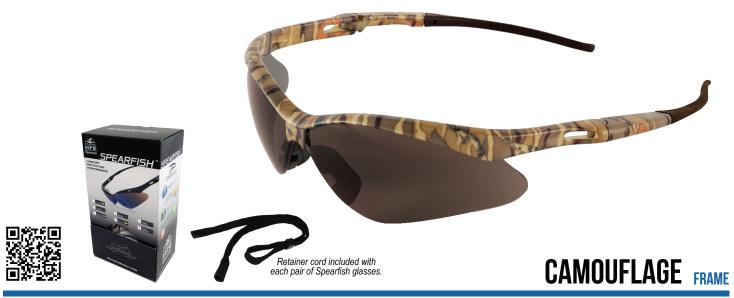

## **BH22108AF**

**BROWN** 

**LENS** 

### ECODIDATION

**DESCRIPTION** 

Flexible frame featuring an included retainer cord. The frame features vented temples, a TPR nose-piece and temple ends. The Spearfish is designed to contour with the natural curvature of your head, providing all day wearability and comfort. Each dozen is packaged in a retail ready box.

#### **TECHNOLOGY**

All Bullhead Safety® Eyewear is made from 100% virgin materials.

EXCEEDS ANSI Z87.1-2015 STANDARDS

HYDOPHILIC COATING REDUCES FOG

RELIEVES PRESSURE

HARD COAT

TAPERED LENS ELIMINATES DISTORTION

FILTERS 99.9% UVA/UVB/UVC LIGHT RAYS

#### **SPECIFICATIONS**

| LENS       | FRAME CO    | LOR LIGHT     | TRANSMITTANCE    | WEIGHT   | <b>BASE CURVE</b> |
|------------|-------------|---------------|------------------|----------|-------------------|
| BROWN      | CAMOUFLAGE  | 12%           |                  | 24 GRAMS | 8                 |
|            |             |               |                  |          |                   |
| EDAME TYPE | EDAME MIDTH | TEMPLE LENGTH | END OF TIPE WIDT | 11       |                   |

| HALF-FRAME | 143 MM | 102 MM | 78 MM |
|------------|--------|--------|-------|
|            |        |        |       |