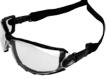

## Description

Featuring ratcheting temples, removable foam and replaceable temple ends for elastic straps, this covertible goggle can be made into 4 versatile variations.

Foam-lined safety glasses

Safety glasses with elastic strap

Foam-lined elastic goggles

| Product Specifications |                           |             |  |  |
|------------------------|---------------------------|-------------|--|--|
| Lens                   | Frame Color               | Frame Type  |  |  |
| CLEAR                  | MATTE BLACK               | CONVERTIBLE |  |  |
| Light Transmittance    | ight Transmittance Weight |             |  |  |
| 89%                    | 32 GRAMS                  | 7           |  |  |