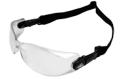

## Description

Featuring ratcheting temples, removable foam and replaceable temple ends for elastic straps, this covertible goggle can be made into 4 versatile variations.

Foam-lined safety glasses

Safety glasses with elastic strap

Foam-lined elastic goggles

| Product Specifications |                           |             |  |  |
|------------------------|---------------------------|-------------|--|--|
| Lens                   | Frame Color               | Frame Type  |  |  |
| CLEAR                  | MATTE BLACK               | CONVERTIBLE |  |  |
| Light Transmittance    | ight Transmittance Weight |             |  |  |
| 89%                    | 32 GRAMS                  | 7           |  |  |