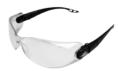

## CG4 - Convertible Safety Eyewear

## BH2011AF

LENS Clear FRAME COLOR | Mattte Black

## Description

Featuring ratcheting temples, removable foam and replaceable temple ends for elastic straps, this covertible goggle can be made into 4 versatile variations.

Foam-lined safety glasses

Safety glasses with elastic strap

Foam-lined elastic goggles

| Product Specifications |                           |             |  |  |
|------------------------|---------------------------|-------------|--|--|
| Lens                   | Frame Color               | Frame Type  |  |  |
| CLEAR                  | MATTE BLACK               | CONVERTIBLE |  |  |
| Light Transmittance    | ight Transmittance Weight |             |  |  |
| 89%                    | 32 GRAMS                  | 7           |  |  |