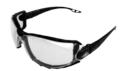

## CG4 - Convertible Safety Eyewear

## BH2011AF

LENS Clear FRAME COLOR | Mattte Black

## Description

Featuring ratcheting temples, removable foam and replaceable temple ends for elastic straps, this covertible goggle can be made into 4 versatile variations.

Foam-lined safety glasses

Safety glasses with elastic strap

Foam-lined elastic goggles

| Product Specifications |                           |             |  |  |
|------------------------|---------------------------|-------------|--|--|
| Lens                   | Frame Color               | Frame Type  |  |  |
| CLEAR                  | MATTE BLACK               | CONVERTIBLE |  |  |
| Light Transmittance    | ight Transmittance Weight |             |  |  |
| 89%                    | 32 GRAMS                  | 7           |  |  |