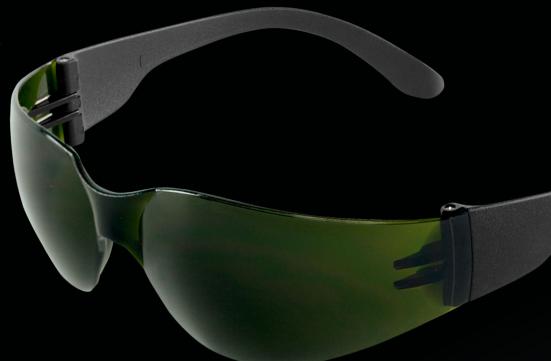

## Torrent Welding Safety Eyewear

BH 1417

LENS | IR Shade 5.0 FRAME COLOR | Frosted Black

## Description

Featuring traditional Torrent molding, these green shaded glasses are approved for use with welding equipment. This style features IR shade 5.0 lens.

| Product Specifications |                         |            |  |  |
|------------------------|-------------------------|------------|--|--|
| Lens                   | Frame Color Frame Type  |            |  |  |
| IR SHADE 5.0           | FROSTED BLACK FRAMELESS |            |  |  |
| Light Transmittance    | Weight                  | Base Curve |  |  |
| 3%                     | 24 GRAMS                | 10         |  |  |