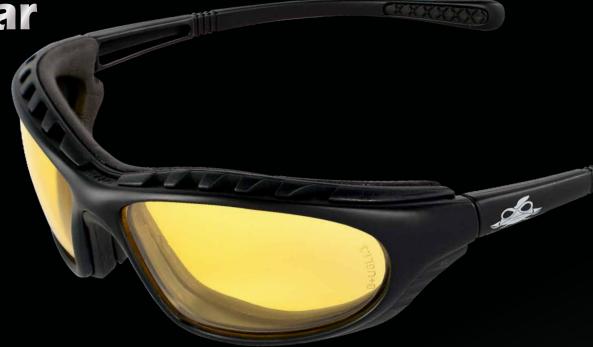

## Steelhead® Foam-Lined Safety Eyewear

## BH1364AF

LENS | Yellow FRAME COLOR | Matte Black

## Description

Closed cell, EVA foam-lined Steelhead glasses provide maximum protection from impact and airborne particles. Steelhead features effective, indirect venting to reduce fogging and soft, non-slip TPR temple ends to prevent eyewear from slipping.

| Product Specifications |             |            |
|------------------------|-------------|------------|
| Lens                   | Frame Color | Frame Type |
| YELLOW                 | MATTE BLACK | FULL-FRAME |
| Light Transmittance    | Weight      | Base Curve |
| 80%                    | 35 GRAMS    | 8          |