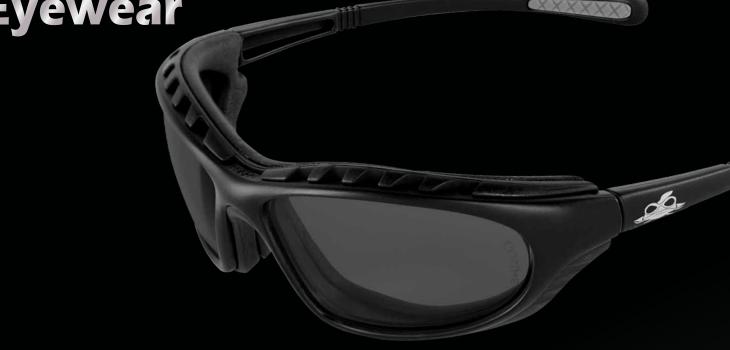

## Steelhead® Foam-Lined Safety Eyewear

## BH 1363AF

LENS | Smoke FRAME COLOR | Matte Black

## Description

Closed cell, EVA foam-lined Steelhead glasses provide maximum protection from impact and airborne particles. Steelhead features effective, indirect venting to reduce fogging and soft, non-slip TPR temple ends to prevent eyewear from slipping.

| Product Specifications |                        |            |  |  |
|------------------------|------------------------|------------|--|--|
| Lens                   | Frame Color Frame Type |            |  |  |
| SMOKE                  | MATTE BLACK FULL-FRAME |            |  |  |
| Light Transmittance    | Weight                 | Base Curve |  |  |
| 16%                    | 35 GRAMS               | 8          |  |  |