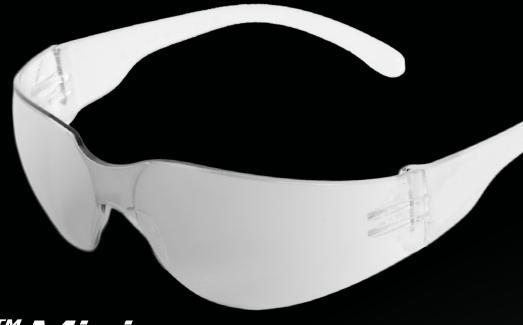

Torrent™Mini Safety Eyewear

BH 13 164

LENS Indoor/Outdoor FRAME COLOR Crystal Clear

## Description

The traditional styling of the Torrent appears with a 10 base curve single mold lens in this mini version, which is designed to fit small profile faces. The wrap style afford maximum protection and full 180 degree peripheral acuity.

| Product Specifications |                         |            |  |  |
|------------------------|-------------------------|------------|--|--|
| Lens                   | Frame Color Frame Type  |            |  |  |
| INDOOR/OUTDOOR         | CRYSTAL CLEAR FRAMELESS |            |  |  |
| Light Transmittance    | Weight                  | Base Curve |  |  |
| 50%                    | 18 GRAMS                | 10         |  |  |