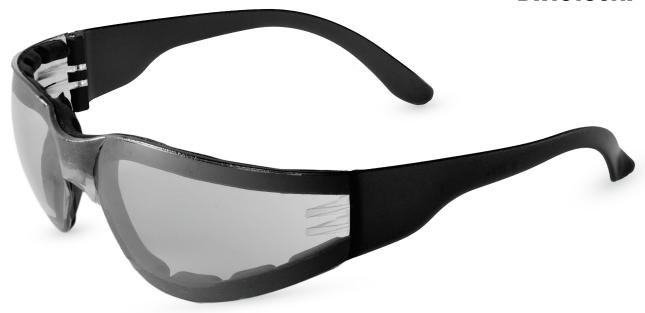

#### **CRYSTAL BLACK FRAME**

#### **DESCRIPTION**

**LENS** 

The Torrent is a traditionally styled safety glass with a 10 base curve single mold lens. The wrap style affords maximum protection and full 180 degree peripheral acuity.

The Torrent Foam-Lined version features a closed cell EVA foam liner to protect from airborne particles and debris.

HARD COAT TREATED LENS

LIGHT RAYS

PRESSURE

**SPECIFICATIONS** 

| LENS                    | FRAME COLOR   | LIGHT TRANSMITTANCE | WEIGHT   | BASE CURVE | FRAME TYPE | FRAME WIDTH | TEMPLE LENGTH | END OF TIPS WIDTH |
|-------------------------|---------------|---------------------|----------|------------|------------|-------------|---------------|-------------------|
| Indoor/Outdoor Anti-Fog | Crystal Black | 50%                 | 24 grams | 10         | Frameless  | 135 mm      | 120 mm        | 90 mm             |