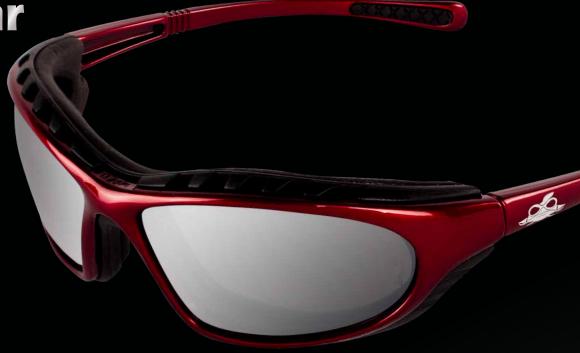

## BH 13 147AF

LENS | Silver Mirror FRAME COLOR | Shiny Red

## Description

Closed cell, EVA foam-lined Steelhead glasses provide maximum protection from impact and airborne particles. Steelhead features effective, indirect venting to reduce fogging and soft, non-slip TPR temple ends to prevent eyewear from slipping.

| Product Specifications |                        |            |  |  |
|------------------------|------------------------|------------|--|--|
| Lens                   | Frame Color Frame Type |            |  |  |
| SILVER MIRROR          | SHINY RED FULL-FRAME   |            |  |  |
| Light Transmittance    | Weight                 | Base Curve |  |  |
| 13%                    | 35 GRAMS               | 8          |  |  |