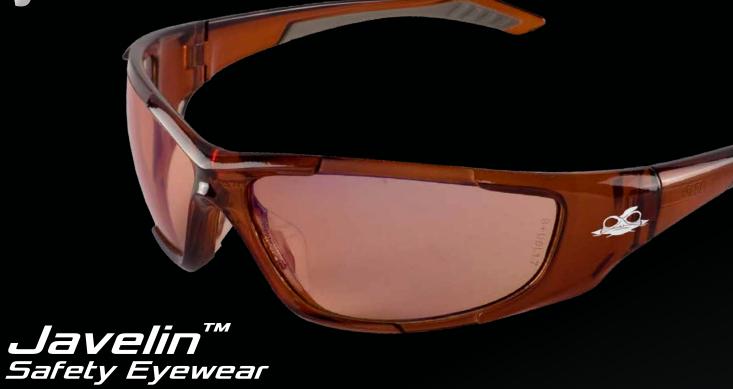

BH12714

LENS Indoor/Outdoor Copper FRAME COLOR Crystal Brown

## Description

Javelin safety glasses have a close fitting, wrap frame with 8 base contoured dual lenses for superior orbital protection. They also feature dual-injected TPR temple ends and nose pieces for maximum performance and a slip-free experience.

| Product Specifications |               |                               |
|------------------------|---------------|-------------------------------|
| Lens                   | Frame Color   | Frame Type                    |
| INDOOR/OUTDOOR COPPER  | CRYSTAL BROWN | WRAP-AROUND 2/3<br>FULL-FRAME |
| Light Transmittance    | Weight        | Base Curve                    |
| 51%                    | 32 GRAMS      | 8                             |