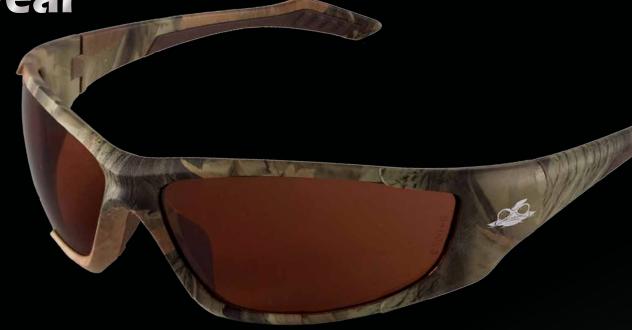

Javelin<sup>™</sup> Safety Eyewear

## *BH 12 108*

LENS Brown FRAME COLOR Woodland Camo

## Description

Javelin safety glasses have a close fitting, wrap frame with 8 base contoured dual lenses for superior orbital protection. They also feature dual-injected TPR temple ends and nose pieces for maximum performance and a slip-free experience.

| Product Specifications |               |                               |
|------------------------|---------------|-------------------------------|
| Lens                   | Frame Color   | Frame Type                    |
| BROWN                  | WOODLAND CAMO | WRAP-AROUND 2/3<br>FULL-FRAME |
| Light Transmittance    | Weight        | Base Curve                    |
| 18%                    | 32 GRAMS      | 8                             |