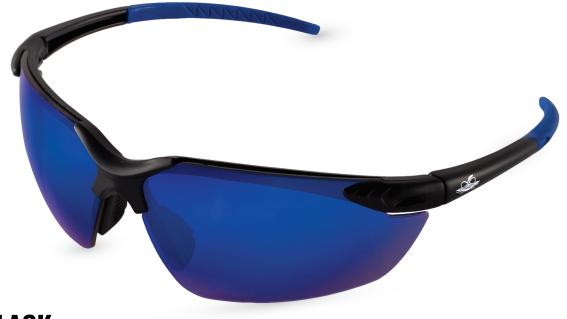

**BH1169** 

FRAME MATTE BLACK

LENS BLUE MIRROR

## **DESCRIPTION**

Mojarra safety glasses feature a sport inspired frame with two aggressively sculpted lenses that offer superior orbital protection. They are equipped with TPR temple ends and ventilated nose pieces to prevent slippage.