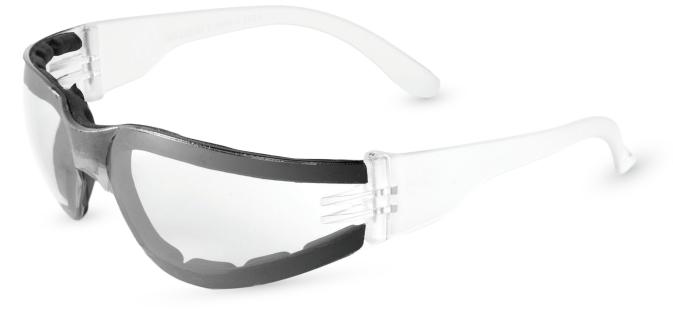

### EYE PROTECTION BH1151AF

## LENSCLEAR ANTI-FOGFRAMECRYSTAL CLEAR

#### **DESCRIPTION**

The Torrent is a traditionally styled safety glass with a 10 base curve single mold lens. The wrap style affords maximum protection and full 180 degree peripheral acuity.

The Torrent Foam-Lined version features a closed cell EVA foam liner to protect from airborne particles and debris.