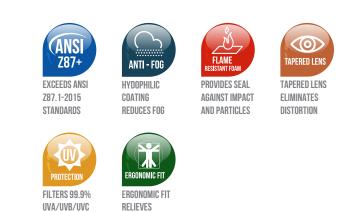

#### **DESCRIPTION**

The Torrent is a traditionally styled safety glass with a 10 base curve single mold lens. The wrap style affords maximum protection and full 180 degree peripheral acuity.

The Torrent Foam-Lined version features a closed cell EVA foam liner to protect from airborne particles and debris.

#### **TECHNOLOGY**

All Bullhead Safety® Eyewear is made from 100% virgin materials.

PRESSURE