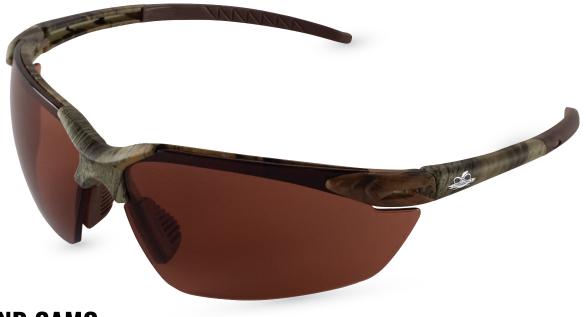

**BH11108** 

FRAME WOODLAND CAMO

LENS BROWN

## **DESCRIPTION**

Mojarra safety glasses feature a sport inspired frame with two aggressively sculpted lenses that offer superior orbital protection. They are equipped with TPR temple ends and ventilated nose pieces to prevent slippage.