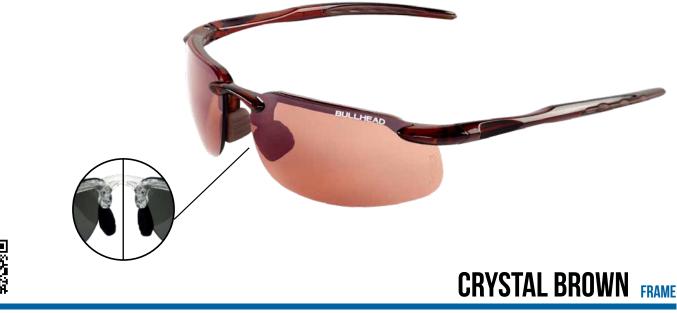

## DESCRIPTION

The Swordfish super sport, lightweight frame features dual 8 base curve lenses for maximum protection, 100% visual acuity and adjustable nose pads for a custom fit.

## **TECHNOLOGY**

All Bullhead Safety<sup>®</sup> Eyewear is made from 100% virgin materials.

EXCEEDS ANSI Z87.1-2015 Standards

LENS

SPECIFICATIONS

**INDOOR/OUTDOOR COPPER** 

FRAME TYPE

HALF-FRAME

DISTORTION

51%

**TEMPLE LENGTH** 

120 MM

MEETS MILITARY

FRAME COLOR

**CRYSTAL BROWN** 

SPECS FOR

BALLISTICS

FRAME WIDTH

132 MM

ENS PROTECTION ENS FILTERS 99.9%

LIGHT TRANSMITTANCE

105 MM

LIGHT RAYS

END OF TIPS WIDTH

WEIGHT

24 GRAMS

ANTI-SCRATCH Hard Coat Treaded Lens

**BASE CURVE** 

8

RELIEVES

PRESSURE

PRECISION LENS RELIEVES