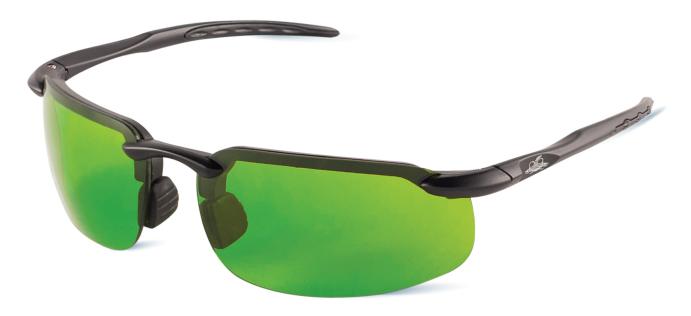

# **BH10616AF**

## LENS GREEN 4.9 CAL RATED

## FRAME MATTE BLACK

#### **DESCRIPTION**

The Swordfish super sport, lightweight frame features dual 8 base curve lenses for maximum protection, 100% visual acuity and adjustable nose pads for a custom fit. These lenses are Arc Flash Rated to 4.9 cal/cm² protecting the retina from intense UV and IR exposure in the event of an arc flash.