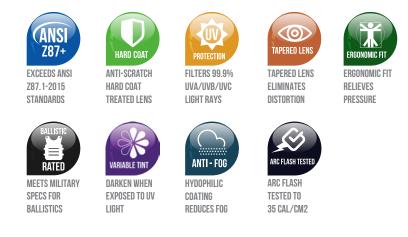

#### **TECHNOLOGY**

All Bullhead Safety® Eyewear is made from 100% virgin materials.