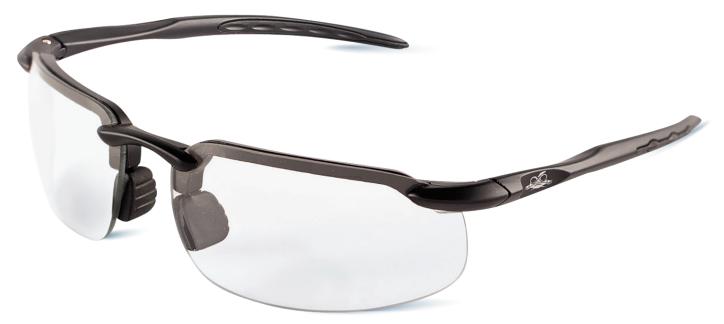

# LENS PHOTOCHROMIC FRAME MATTE BLACK

#### **DESCRIPTION**

The Swordfish super sport, lightweight frame features dual 8 base curve lenses for maximum protection, 100% visual acuity and adjustable nose pads for a custom fit.

### **SPECIFICATIONS**

| LENS         | FRAME COLOR | LIGHT TRANSMITTANCE | WEIGHT   | BASE CURVE | FRAME TYPE | FRAME WIDTH | TEMPLE LENGTH | END OF TIPS WIDTH |
|--------------|-------------|---------------------|----------|------------|------------|-------------|---------------|-------------------|
| Photochromic | Matte Black | Variable            | 24 grams | 8          | Half-Frame | 132 mm      | 120 mm        | 105 mm            |