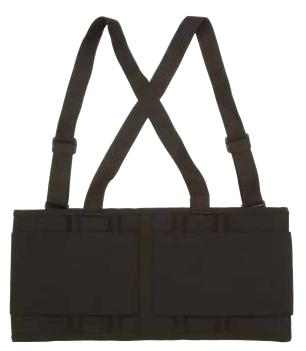

- Constructed from lightweight, durable material.
- Plastic support stays.
- Washable and shrink resistant.
- Features breakaway suspenders.
- 2 overlap style adjustable panels.
- Contoured shape allows flexibility and complete freedom of movement.
- Stabilizes the spine, supports the abdomen and lower back to prompt proper lifting.
- Color: Black

| Component: | Material:         |
|------------|-------------------|
| Main Body  | Nylon + Polyester |
| Buckle     | Plastic           |
| Strap      | Nylon + Polyester |

| Size:    | Fits Waists:                    |  |  |
|----------|---------------------------------|--|--|
| Small    | 28 in - 32 in (71 cm - 81 cm)   |  |  |
| Medium   | 32 in - 36 in (81 cm - 91 cm)   |  |  |
| Large    | 36 in - 40 in (91 cm - 102 cm)  |  |  |
| X-Large  | 40 in - 44 in (102 cm - 112 cm) |  |  |
| 2X-Large | 44 in - 48 in (112 cm - 122 cm) |  |  |
| 3X-Large | 48 in - 52 in (122 cm - 132 cm) |  |  |