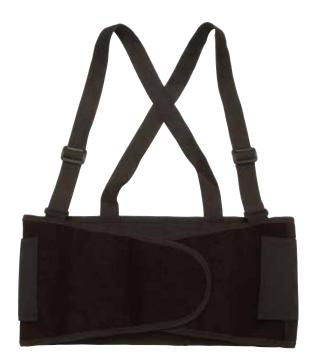

- Constructed from lightweight, durable material.
- Plastic support stays.
- Washable and shrink resistant.
- Features breakaway suspenders.
- 2 overlap style adjustable panels.
- Contoured shape allows flexibility and complete freedom of movement.
- Stabilizes the spine, supports the abdomen and lower back to prompt proper lifting.
- Color: Black

| Component: | Material:         |
|------------|-------------------|
| Main Body  | Nylon + Polyester |
| Buckle     | Plastic           |
| Strap      | Nylon + Polyester |

| Size:    | Fits Waists:                    |  |  |
|----------|---------------------------------|--|--|
| Small    | 28 in - 32 in (71 cm - 81 cm)   |  |  |
| Medium   | 32 in - 36 in (81 cm - 91 cm)   |  |  |
| Large    | 36 in - 40 in (91 cm - 102 cm)  |  |  |
| X-Large  | 40 in - 44 in (102 cm - 112 cm) |  |  |
| 2X-Large | 44 in - 48 in (112 cm - 122 cm) |  |  |
| 3X-Large | 48 in - 52 in (122 cm - 132 cm) |  |  |