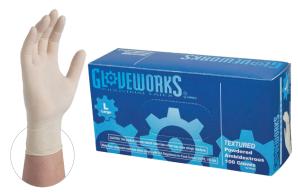

## Gloveworks<sup>®</sup> Industrial Grade Powdered Latex Gloves

Item Codes:

TL42100 S TL46100 L TL44100 M TL48100 XL

**General Description** 

Gloveworks latex gloves balance performance with price. These powdered gloves are easy to don and provide the great fit and feel you expect from latex.

## **Specifications**

| Specifications                                      |                                                                                                                                         |
|-----------------------------------------------------|-----------------------------------------------------------------------------------------------------------------------------------------|
| TENSILE STRENGTH (Min. Mpa)                         | 4 SIZES (S - XL)                                                                                                                        |
| Before Aging : 18 Mpa<br>After Aging : 14 Mpa       | For a comfortable fit.                                                                                                                  |
|                                                     | LOW PROTEIN CONTENT                                                                                                                     |
| Before Aging: 650%<br>After Aging: 500%             | Extended leaching significantly reduces protein levels to less than 200 micrograms. Meets proposed FDA regulations for protein content. |
| PROTEIN CONTENT < 200 μq                            | TEXTURED                                                                                                                                |
| AVG. MIN. POWDER MASS<br>(Min. mg Per Glove) <10 mg | For a superior wet or dry grip.                                                                                                         |
|                                                     | POWDERED                                                                                                                                |
| AQL LEVEL : 4.0                                     | For easier donning and removal                                                                                                          |
|                                                     |                                                                                                                                         |