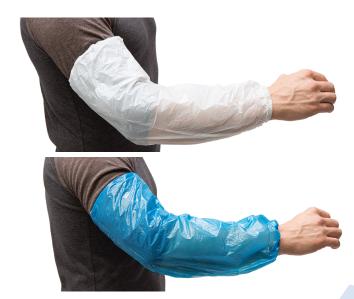

# **Poly Sleeves**

## **General Description**

AMMEX Poly Sleeves provide lightweight protection for forearms as well as keeping shirt sleeves dry and free from dust, dirt, and other contaminants. They have comfortable elastic bands at the wrist and elbows. Sold 10 pieces per roll, 10 rolls per bag, 10 bags per carton, in white or blue.

## **Product Codes**

White PSLEEVE-W Blue PSLEEVE-BL

#### **ONE SIZE FITS ALL**

18" length covers most arms to well above the elbow.