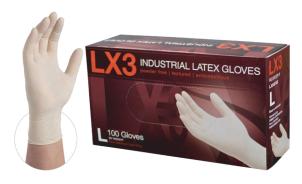

## LX3° Industrial Grade Latex Gloves

Item Codes:

**General Description** 

General purpose latex offers high levels of dexterity. LX3 latex gloves are perfect for short duration applications where frequent glove changes are required.

## **Specifications**

| TENSILE STRENGTH (Min. Mpa)                                | 5 SIZES (XS - XL)                                       |
|------------------------------------------------------------|---------------------------------------------------------|
| Before Aging: 18 Mpa<br>After Aging: 14 Mpa                | For a comfortable fit.                                  |
|                                                            | LOW PROTEIN CONTENT                                     |
| ELASTICITY/ELONGATION (%)                                  | Extended leaching significantly                         |
| Before Aging: 650%<br>After Aging: 500%                    | reduces protein levels to less than 50 micrograms.      |
| PROTEIN CONTENT<br>< 50 µg                                 | Textured                                                |
|                                                            | For a superior grip, wet or dry.                        |
| AVG. MIN. POWDER MASS                                      |                                                         |
| (Min. mg Per Glove) < 2 mg                                 | POWDER-FREE                                             |
| AQL LEVEL : 4.0                                            | Prevents skin irritation associated with glove powders. |
| Superb Tensile Strength                                    |                                                         |
| Beaded cuff for increased                                  |                                                         |
| tear resistance.                                           |                                                         |
| LATEX WARNING: This product contains natural rubber latex  |                                                         |
| which may cause allergic reactions in certain individuals. |                                                         |