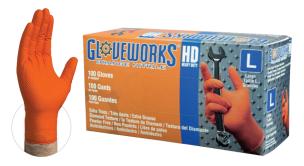

## Gloveworks HD Industrial Grade Heavy Duty Orange Nitrile Gloves

Item Codes:

GWON44100 M GWON48100 XL GWON46100 L GWON49100 XXL

## **General Description**

Gloveworks HD orange nitrile provides high visibility and superior durability with a raised diamond texture for an excellent grip, wet or dry. Better performance, better protection, better safety.