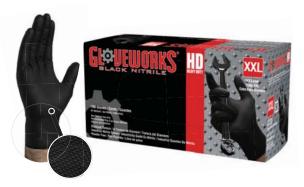

## Gloveworks HD Industrial Grade Heavy Duty Black Nitrile Gloves

Item Codes: GWBN44100 M

GWBN44100 M GWBN48100 XL GWBN46100 L GWBN49100 XXL

## **General Description**

Gloveworks black nitrile provides superior durability with a raised diamond texture for an aggressive grip in wet, dry or oily conditions. The ultimate high performance black nitrile glove.

## **Specifications**

| opcomounding.                                     |                                                                                              |
|---------------------------------------------------|----------------------------------------------------------------------------------------------|
| TENSILE STRENGTH (Min. Mpa)                       | 4 SIZES (M - XXL)                                                                            |
| Before Aging: 14 Mpa<br>After Aging: 14 Mpa       | For a comfortable fit.                                                                       |
|                                                   | LATEX FREE                                                                                   |
| Before Aging: 500%<br>After Aging: 400%           | Nitrile gloves are a latex free solution for professionals concerned with latex sensitivity. |
| PROTEIN CONTENT                                   | DIAMOND TEXTURED                                                                             |
| N/A                                               | For a superior wet or dry grip.                                                              |
| AVG. MIN. POWDER MASS                             |                                                                                              |
| (Min. mg Per Glove) <2 mg                         | POWDER-FREE                                                                                  |
| AQL LEVEL : 4.0                                   | Eliminates skin irritation associated with glove powders.                                    |
| SUPERB TENSILE STRENGTH Beaded cuff for increased | with glove powders.                                                                          |
| tear resistance.                                  |                                                                                              |