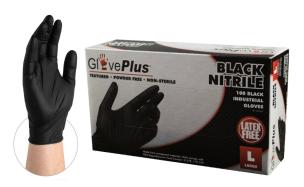

## GlovePlus<sup>®</sup> Industrial Grade Black Nitrile Gloves

Item Codes:

GPNB42100 S GPNB44100 M

GPNB48100 L GPNB48100 XL GPNB49100 XXL

## **General Description**

50% thicker than standard nitrile gloves, GlovePlus black nitrile hides dirt, grease, and grime for a professional look. It's tougher, stronger, and lasts longer.