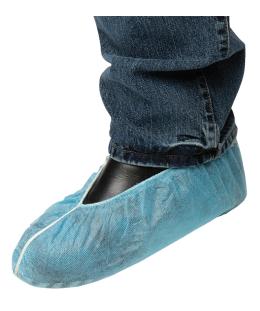

# **Booties Shoe Covers**

## **General Description**

From carpet cleaners to real estate agents, nobody likes tracking dirt on clean floors or carpets. They slip on AMMEX Shoe Covers. Made of 100% spun-bond polypropylene. Sold in 10 pieces per roll, 10 rolls per bag, three bags per carton, in unisize and XL for size 10.5 and larger.

#### STURDY SLIP-ON CONSTRUCTION

Strong spun polypropylene can take on the toughest jobs. Slip-on design for easy donning and removal.