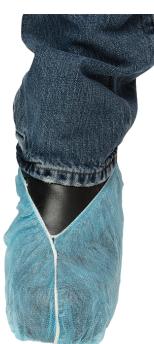

# **Booties Shoe Covers**

## **General Description**

From carpet cleaners to real estate agents, nobody likes tracking dirt on clean floors or carpets. They slip on AMMEX Shoe Covers. Made of 100% spun-bond polypropylene. Sold in 10 pieces per roll, 10 rolls per bag, three bags per carton, in unisize and XL for size 10.5 and larger.

#### STURDY SLIP-ON CONSTRUCTION

Strong spun polypropylene can take on the toughest jobs. Slip-on design for easy donning and removal.