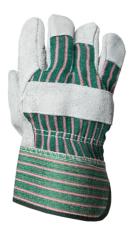

## SPLIT COWHIDE GLOVES

SPLIT COWHIDE LEATHER
FLEECE LINED PALM
RUBBERIZED CUFF
COTTON BACK

**General Description** 

Your job is tough, and you push your hands to the limit. Give them the protection they need with AMMEX Split Cowhide Rubberized Gauntlet Cuff work gloves. Leather palm, fingertips, knuckle strap, and breathable canvas back. 2½-inch cuff. Sold 12 pairs per package, 10 packages per case, in large only.

**Product Codes** 

Large 816DP

**Packaging** 

Bag 12 Pairs Per Bag
Case 10 Bags Per Case

Case Dims 356x279x711 mm

**Features & Benefits** 

- Fleece Lined Palm Provides added warmth, protection, and comfort
- · Durable Offers superior wear
- · Rubberized Cuff Protects shirt cuffs and wrists
- · Shirred Elastic Back Provides a more secure fit