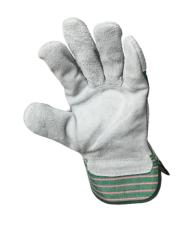

## SPLIT COWHIDE GLOVES

SPLIT COWHIDE LEATHER
FLEECE LINED PALM
RUBBERIZED CUFF
COTTON BACK

**General Description** 

Your job is tough, and you push your hands to the limit. Give them the protection they need with AMMEX Split Cowhide Rubberized Gauntlet Cuff work gloves. Leather palm, fingertips, knuckle strap, and breathable canvas back. 2½-inch cuff. Sold 12 pairs per package, 10 packages per case, in large only.

**Product Codes** 

Large 816DP

**Packaging** 

Bag 12 Pairs Per Bag
Case 10 Bags Per Case

Case Dims 356x279x711 mm

**Features & Benefits** 

- Fleece Lined Palm Provides added warmth, protection, and comfort
- · Durable Offers superior wear
- · Rubberized Cuff Protects shirt cuffs and wrists
- · Shirred Elastic Back Provides a more secure fit