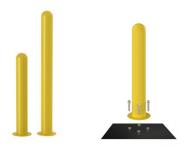

## **Complementary Products**

DSB surface mount bollards are constructed from heavy gauge tubing and installed around any fixture that requires superior protection from forklift and pallet jack impact.