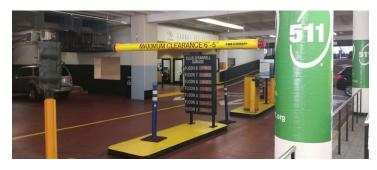

#### **Applications**

The Watchman prevents costly damage to roll up doors and overhead fixtures such as heaters, ducting and conveyors. Additional applications include parking structure entrances and any other low overhead passageways.