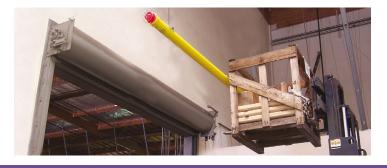

#### Watchman Collision Avoidance Alarm

The Watchman is a visual and audio warning device that alerts forklift operators and management of impending collisions involving forklifts, doors and fixtures.

#### **Applications**

The Watchman prevents costly damage to roll up doors and overhead fixtures such as heaters, ducting and conveyors. Additional applications include parking structure entrances and any other low overhead passageways.