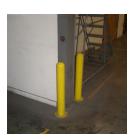

#### Watchman Collision Avoidance Alarm

The Watchman is a visual and audio warning device that alerts forklift operators and management of impending collisions involving forklifts, doors and fixtures.

#### **Product Features**

- Flashing red lights with protective guards
- 105dB alarm and lights activate on impact
- Durable ABS safety yellow tubing resists cracking

#### **Applications**

The Watchman prevents costly damage to roll up doors and overhead fixtures such as heaters, ducting and conveyors. Additional applications include parking structure entrances and any other low overhead passageways.