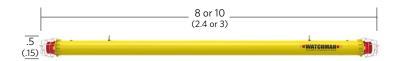

### Available Models / Options

Battery-Powered Models: Uses standard alkaline batteries with average lifespan of 2 years.

- WM-0808B 8' Length
- WM-0810B 10' Length

AC Powered Model: Uses AC power supply. (Included)

- WM-0808 8' Length
- WM-0810 10' Length

Opional Dry Contact Output - Can be used to activate another device such as an external light or alarm installed remotely from the Watchman. (Only available with A/C model)

#### **Dimensions**

Measurements in ft. (m)