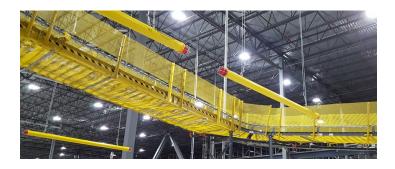

#### Watchman Collision Avoidance Alarm

The Watchman is a visual and audio warning device that alerts forklift operators and management of impending collisions involving forklifts, doors and fixtures.

#### **Product Benefits**

- Dramatically reduces costly forklift accidents
- Warns drivers and management before accidents happen
- Reinforces safety and safe forklift operating principles
- Installs quickly and easily in front of overhead doors, racking or virtually any fixture in a factory or warehouse

#### **Applications**

The Watchman prevents costly damage to roll up doors and overhead fixtures such as heaters, ducting and conveyors. Additional applications include parking structure entrances and any other low overhead passageways.