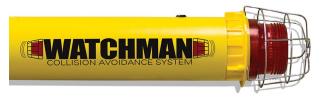

#### **Product Features**

- Flashing red lights with protective guards
- 105dB alarm and lights activate on impact
- Durable ABS safety yellow tubing resists cracking