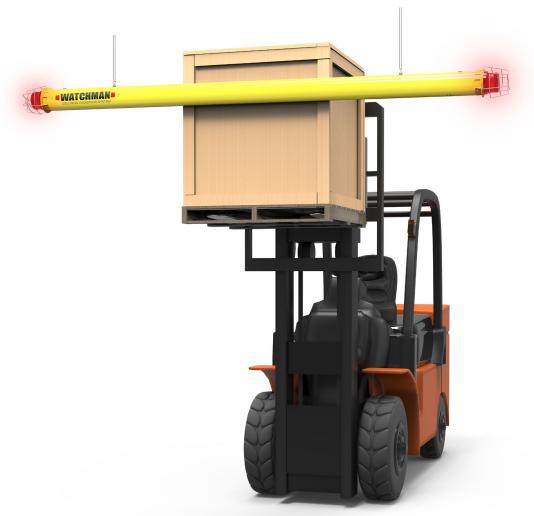

#### Watchman Collision Avoidance Alarm

The Watchman is a visual and audio warning device that alerts forklift operators and management of impending collisions involving forklifts, doors and fixtures.

#### **Applications**

The Watchman prevents costly damage to roll up doors and overhead fixtures such as heaters, ducting and conveyors. Additional applications include parking structure entrances and any other low overhead passageways.