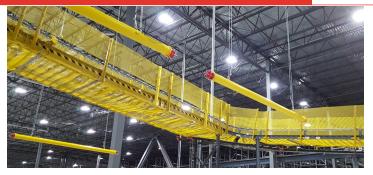

#### **Applications**

The Watchman prevents costly damage to roll up doors and overhead fixtures such as heaters, ducting and

\*To avoid possible false alarms, the Watchman should not be installed, suspended or hung directly from a conveyor structure / frame work.