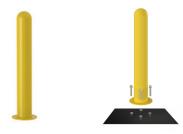

## **Complementary Products**

DSB surface mount bollards are constructed from heavy gauge tubing and installed around any fixture that requires superior protection from forklift and pallet jack impact.