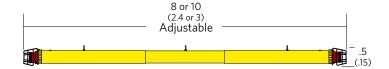

operating principles
- Installs quickly and easily in front of overhead doors, racking or virtually any fixture in a factory or warehouse

#### **Applications**

The Watchman prevents costly damage to roll up doors and overhead fixtures such as heaters, ducting and



\*To avoid possible false alarms, the Watchman should not be installed, suspended or hung directly from a conveyor structure / frame work.

## Available Models / Options

Battery-Powered Models: Uses standard alkaline batteries with average lifespan of 2 years.

- WM-3 (AC powered)
- WM-3B (battery powered)

Optional Dry Contact Output - Can be used to activate another device such as an external light or alarm installed remotely from the Watchman. (Only available with A/C model)

#### **Dimensions**

Measurements in ft. (m)



## **Complementary Products**





DSB surface mount bollards are constructed from heavy gauge tubing and installed around any fixture that requires superior protection from forklift and pallet jack impact.