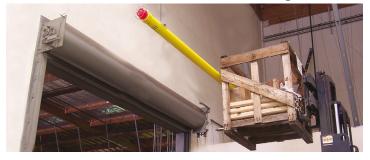

### Watchman Collision Avoidance Alarm

The Watchman is a visual and audio warning device that alerts forklift operators and management of impending collisions involving forklifts, doors and fixtures.

#### **Applications**

The Watchman prevents costly damage to roll up doors and overhead fixtures such as heaters, ducting and

\*To avoid possible false alarms, the Watchman should not be installed, suspended or hung directly from a conveyor structure / frame work.