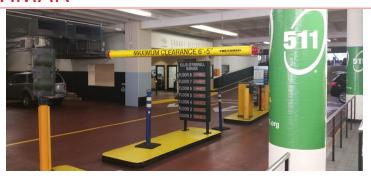

# **WATCHMAN**

The Watchman Collision Avoidance Alarm prevents collisions between forklifts and overhead doors and fixtures before they occur.

Manufacturing

**Parking Structures** 

#### **Applications**

The Watchman prevents costly damage to roll up doors and overhead fixtures such as heaters, ducting and

\*To avoid possible false alarms, the Watchman should not be installed, suspended or hung directly from a conveyor structure / frame work.