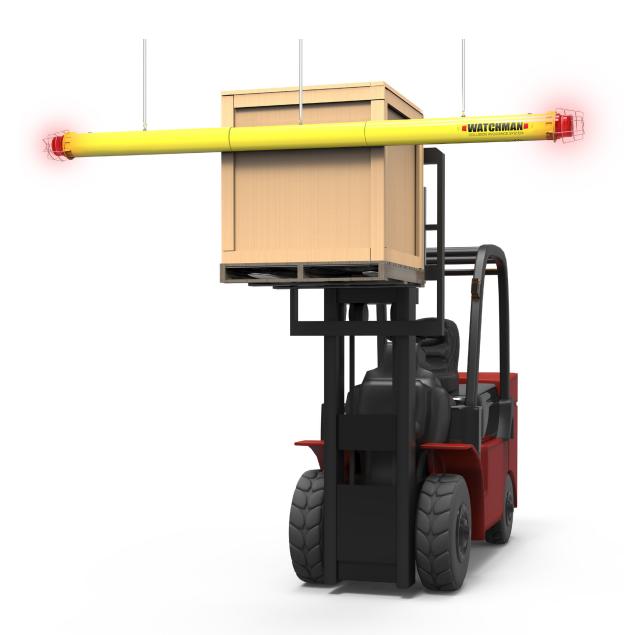

### Watchman Collision Avoidance Alarm

The Watchman is a visual and audio warning device that alerts forklift operators and management of impending collisions involving forklifts, doors and fixtures.

#### **Product Features**

- Flashing red lights with protective guards
- 105dB alarm and lights activate on impact
- Durable ABS safety yellow tubing resists cracking

#### **Applications**

The Watchman prevents costly damage to roll up doors and overhead fixtures such as heaters, ducting and

\*To avoid possible false alarms, the Watchman should not be installed, suspended or hung directly from a conveyor structure / frame work.