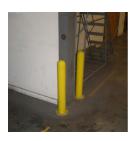

## **Complementary Products**

DSB surface mount bollards are constructed from heavy gauge tubing and installed around any fixture that requires superior protection from forklift and pallet jack impact.