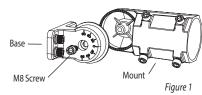

#### SLIPFITTER MOUNT BRACKET INSTALLATION

- 1. Separate base and mount by removing M8 screw. (Figure 1)
- Run the input wire through the base (watch out not to scratch the wire).Affix the base with screws and lock to the fixture. (Figure 2)
- Pass the wires through the mount (watch out not to scratch the wire). Install the mount and keep M8 screw loose. (Figure 3)