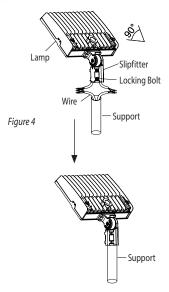

#### **FLOOD LIGHTS**

#### SLIPFITTER MOUNT INSTALLATION

- Finish the wire connection accordingly (refer to area light or flood light installation instructions for wiring diagram).
- Align the fixture to required angle. Tighten M8 screw after angle is confirmed. (Figure 4)
- 3. Turn power back on.

Note: Adjustable angle is 0~+/-90°. (Figure 4)