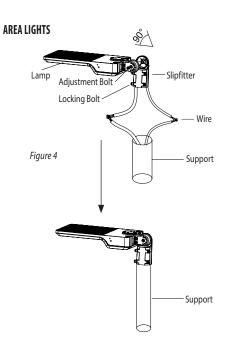

#### **AREA LIGHTS**

#### SLIPFITTER MOUNT INSTALLATION

- Finish the wire connection accordingly (refer to area light or flood light installation instructions for wiring diagram).
- Align the fixture to required angle. Tighten M8 screw after angle is confirmed. (Figure 4)
- 3. Turn power back on.

Note: Adjustable angle is 0~+/-90°. (Figure 4)