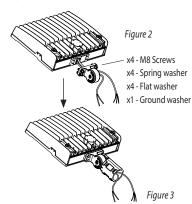

### WHAT COMES IN THE BOX

**REQUIRED TOOLS** 

Slipfitter
Allen Head Bolts (M8 x25) (x4)
Spring Washer M8 (x4)
Flat Washer M8 (x4)
Ground Washer M8 (x1)
Installation Instructions

Allen Wrench / Hex Key

#### SLIPFITTER MOUNT BRACKET INSTALLATION

- 1. Separate base and mount by removing M8 screw. (Figure 1)
- Run the input wire through the base (watch out not to scratch the wire).Affix the base with screws and lock to the fixture. (Figure 2)
- Pass the wires through the mount (watch out not to scratch the wire). Install the mount and keep M8 screw loose. (Figure 3)