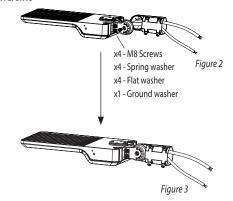

### WHAT COMES IN THE BOX

**REQUIRED TOOLS** 

Slipfitter
Allen Head Bolts (M8 x25) (x4)
Spring Washer M8 (x4)
Flat Washer M8 (x4)
Ground Washer M8 (x1)
Installation Instructions

Allen Wrench / Hex Key

#### SLIPFITTER MOUNT BRACKET INSTALLATION

- 1. Separate base and mount by removing M8 screw. (Figure 1)
- Run the input wire through the base (watch out not to scratch the wire).Affix the base with screws and lock to the fixture. (Figure 2)
- Pass the wires through the mount (watch out not to scratch the wire). Install the mount and keep M8 screw loose. (Figure 3)