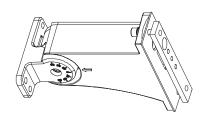

#### DIRECT ROTATABLE MOUNT INSTALLATION

Separate base and mount head by removing M8 screw.
 On mount head remove the four screws to open side lid. (Figure 1)

Run the input wire through the base (watch out not to scratch the wire).Affix the base with screws and lock to the fixture. (Figure 2)