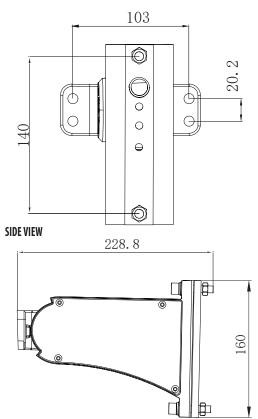

h the wire). Install the mount head and keep M8 screw loose.



#### DIRECT ROTATABLE MOUNT SQUARE POLE INSTALLATION

- Affix the direct rotatable mount to the square pole, pull the wire from pole into junction box, and connect the wires accordingly (refer to area light installation instructions for wiring diagram). (Figure 4)
- Use four screws to close side lid back in place.
- **3.** Installation complete. (Figure 5)
- 4. Turn power back on.

**Note:** Adjustable angle range is 0-35°.





#### DIRECT ROTATABLE MOUNT ROUND POLE INSTALLATION

 For round pole installation, follow the previous steps. Remember to remove the square pole silicon gasket when installing the fixture on round poles. (Figure 6)



#### **ALADRM - 150W ,200W 300W**

#### Hole Pattern

Note: All measurements in MM.



Thank you for choosing

## **LITETRONICS®**

6969 W. 73rd Street Bedford Park, IL 60638

WWW LITETRONICS COM

CustomerService@Litetronics.com or 1-800-860-3392





The information and product specifications contained in these instructions are based upon data believed to be accurate at the time of printing. This information is subject to change without notice and without incurring liability. If you have questions regarding specific product details, please contact us at 800-860-3392 or via email at customerservice@litetronics.com. To check for an updated version of these instructions, please visit www.litetronics.com.