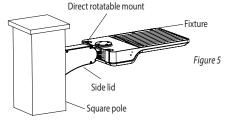

#### DIRECT ROTATABLE MOUNT SQUARE POLE INSTALLATION

- Affix the direct rotatable mount to the square pole, pull the wire from pole into junction box, and connect the wires accordingly (refer to area light installation instructions for wiring diagram). (Figure 4)
- Use four screws to close side lid back in place.
- **3.** Installation complete. (Figure 5)
- 4. Turn power back on.