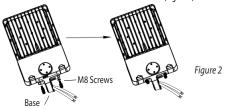

#### DIRECT ROTATABLE MOUNT INSTALLATION

Separate base and mount head by removing M8 screw.
 On mount head remove the four screws to open side lid. (Figure 1)

Run the input wire through the base (watch out not to scratch the wire).Affix the base with screws and lock to the fixture. (Figure 2)