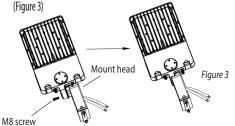

 Pass the wires through the mount head (watch out not to scratch the wire). Install the mount head and keep M8 screw loose.