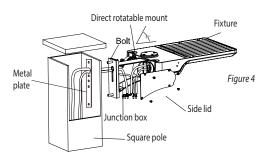

#### DIRECT ROTATABLE MOUNT SQUARE POLE INSTALLATION

- Affix the direct rotatable mount to the square pole, pull the wire from pole into junction box, and connect the wires accordingly (refer to area light installation instructions for wiring diagram). (Figure 4)
- Use four screws to close side lid back in place.
- **3.** Installation complete. (Figure 5)
- 4. Turn power back on.