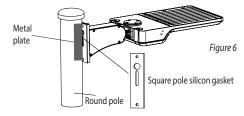

#### DIRECT ROTATABLE MOUNT ROUND POLE INSTALLATION

 For round pole installation, follow the previous steps. Remember to remove the square pole silicon gasket when installing the fixture on round poles. (Figure 6)