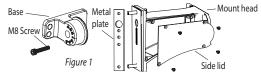

#### DIRECT ROTATABLE MOUNT INSTALLATION

Separate base and mount head by removing M8 screw.
 On mount head remove the four screws to open side lid. (Figure 1)

Run the input wire through the base (watch out not to scratch the wire).Affix the base with screws and lock to the fixture. (Figure 2)