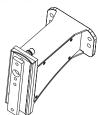

#### DIRECT FIXED MOUNT INSTALLATION

1. Open the side slid be removing the four screws. (Figure 1)

- 2. Pass the wires through the direct fixed mount (watch out not to scratch the wire).
- 3. Lock the direct fix mount on the fixture. (Figure 2)