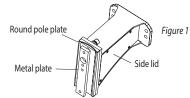

#### DIRECT FIXED MOUNT INSTALLATION

1. Open the side slid be removing the four screws. (Figure 1)

- 2. Pass the wires through the direct fixed mount (watch out not to scratch the wire).
- 3. Lock the direct fix mount on the fixture. (Figure 2)