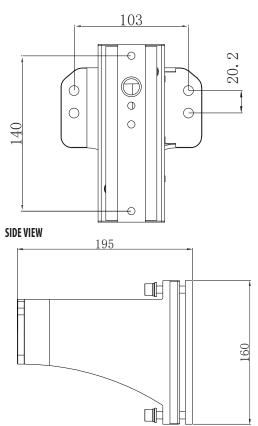

## **ALADFM - 150W ,200W 300W**

### Hole Pattern

Note: All measurements in MM.

Thank you for choosing