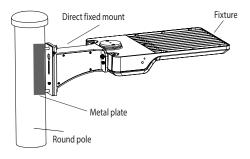

#### DIRECT FIXED MOUNT ROUND POLE INSTALLATION

 For round pole installation, leave round pole plate and gasket installed and follow the previous steps for wiring directions. (Figure 7)

Figure 7