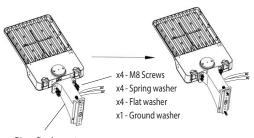

## **REQUIRED TOOLS**

Direct Fixed Mount M8 \* 25mm (x4) Spring Washer (x4) Flat Washer (x4) Ground Washer (x1) Installation Instructions Allen Wrench