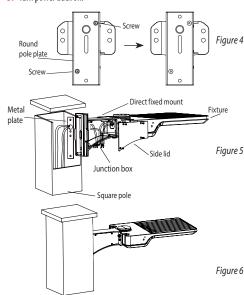

### **DIRECT FIXED MOUNT SQUARE POLE INSTALLATION**

- Unscrew and remove round pole plate and round silicon gasket from the back of the mount. (Figure 4)
- 2. Affix the direct fixed mount to the square pole, pull the wire from pole into junction box, and connect the wires accordingly (refer to area light installation instructions for wiring diagram). (Figure 5)
- **3.** Use four screws to close side lid back in place.
- 4. Installation complete. (Figure 6)
- 5. Turn power back on.

#### DIRECT FIXED MOUNT ROUND POLE INSTALLATION

 For round pole installation, leave round pole plate and gasket installed and follow the previous steps for wiring directions. (Figure 7)

Figure 7