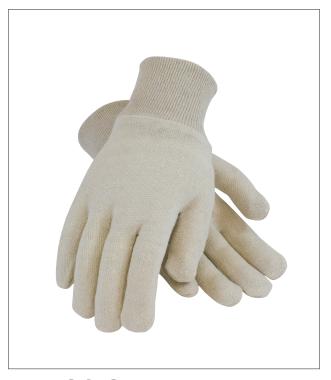

# **MEDIUM WEIGHT COTTON / POLYESTER JERSEY GLOVE - MEN'S**

- Cotton/Polyester construction is breatheable and decreases hand fatigue
- Knit Wrist helps prevent dirt and debris from entering the glove
- Reversible design allows replacing one glove at a time, rather than pairs
  Straight thumb increases comfort in closed-fisted work

### **TECHNICAL DATA**

| MATERIAL          | Polyester/ Cotton, knitted           |
|-------------------|--------------------------------------|
| CONSTRUCTION      | 60% Polyester, 40% Cotton            |
| COLOR             | ■ Natural                            |
| CUFF STYLE        | Knitwrist                            |
| SIZES             | (95-606) Men's, (95-606C) Ladies'    |
| PACKAGING         | 12 pair per dozen, 25 dozen per case |
| CASE SIZE (in/cm) | 22.8 x 10.4 x 18.9 / 58 x 26.5 x 48  |
| CASE WEIGHT       | 33.0 lbs / 15.0 kg                   |
| C00               | China                                |