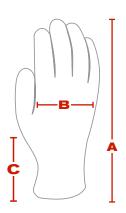

## **DIMENSIONS** (in/cm)

|   | MEN'S       |  |  |
|---|-------------|--|--|
| A | 10.8 / 27.5 |  |  |
| В | 4.5 / 11.5  |  |  |
| С | 2.75 / 7.0  |  |  |

**Tolerance:** 0.5 cm / 0.25 in