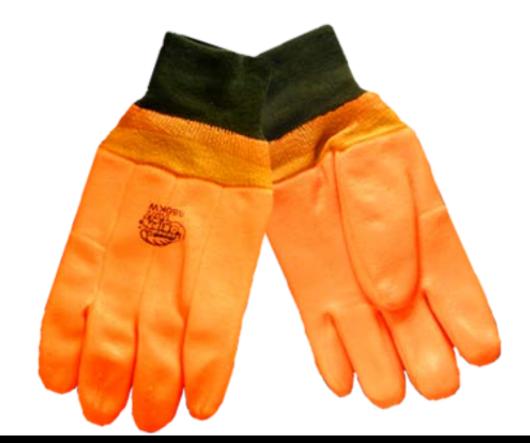

## 880KW

| Style | Sizes    | Shell                                   | Cuff       |
|-------|----------|-----------------------------------------|------------|
| 880KW | One Size | Double dipped foam<br>with jersey liner | Knit Wrist |

Applications: Any winter related activity that requires a glove that is both warm and chemical/waterproof.

Global Glove & Safety Mfg Inc 13915 Radium St. NW Ramsey, MN 55303 Phone:763-450-0110 Fax: 763-450-0990

 $www.globalglove.com \qquad Sales@globalglove.com \\$ 

Global Glove & Safety Manufacturing, Inc.

**Qualities:** 

•Special formulated PVC flexible

even on the coldest days

•Waterproof and warm

• "Velvet" feel liner • Sanded second dip for positive wet grip