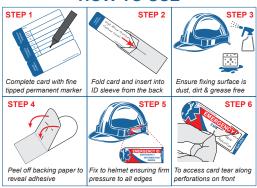

ORMATION**

The American Worker ID Emergency Tag from Majestic enables workers to securely carry their emergency ID. In an accident, the system provides first responders and paramedics instant access to potential lifesaving information and allows emergency contacts to be quickly notified of a situation 24/7. American Worker ID is a tested, proven, and effective solution to strengthen onsite safety and risk management.



- ◆ In Case of Emergency (ICE) identification sticker
- Strengthens on-site safety procedures and worker information records
- Essential for work sites with large worker numbers and frequent staff rotation or turnover
- Fully secure security flap protects worker's information
- ♦ 100% Waterproof
- ◆ 3M® adhesive will not weaken or damage safety helmets

## **HOW TO USE**



## **4-Point Solution**

Essential Back-Up: Information is ready 24 hours a day, 7 days a week, essential when the work-site is active but the office is not.

Proactive Safety: A progressive solution geared toward pro-active health & safety managers. Data Security: Design prevents tampering with, or access to worker data but ensures it is available in the event of an accident or medical emergency. Worker Choice: Each worker chooses what information they want to record. This gives the worker the opportunity to record information that would be essential in an accident but they may not want to share directly with their employer.



















All safety equipment should be selected in conjunction with an approved safety program that assesses your specific hazards. The selection and use