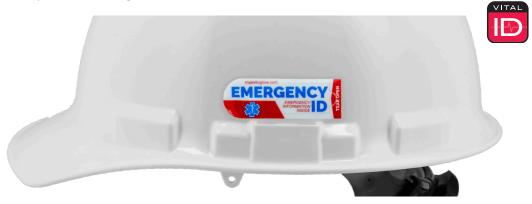

## **EMERGENCY IDENTIFICATION TAG SECURELY STORE WORKERS MEDICAL & EMERGENCY CONTACT INFORMATION**

The American Worker ID Emergency Tag from Majestic enables workers to securely carry their emergency ID. In an accident, the system provides first responders and paramedics instant access to potential lifesaving information and allows emergency contacts to be quickly notified of a situation 24/7. American Worker ID is a tested, proven, and effective solution to strengthen onsite safety and risk management.