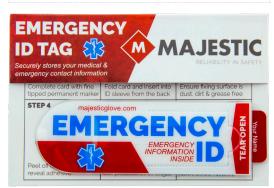

## **EMERGENCY IDENTIFICATION TAG SECURELY STORE WORKERS MEDICAL & EMERGENCY CONTACT INFORMATION**

The American Worker ID Emergency Tag from Majestic enables workers to securely carry their emergency ID. In an accident, the system provides first responders and paramedics instant access to potential lifesaving information and allows emergency contacts to be quickly notified of a situation 24/7. American Worker ID is a tested, proven, and effective solution to strengthen onsite safety and risk management.

- ◆ In Case of Emergency (ICE) identification sticker
- Strengthens on-site safety procedures and worker information records
- Essential for work sites with large worker numbers and frequent staff rotation or turnover
- Fully secure security flap protects worker's information
- ♦ 100% Waterproof
- ◆ 3M® adhesive will not weaken or damage safety helmets