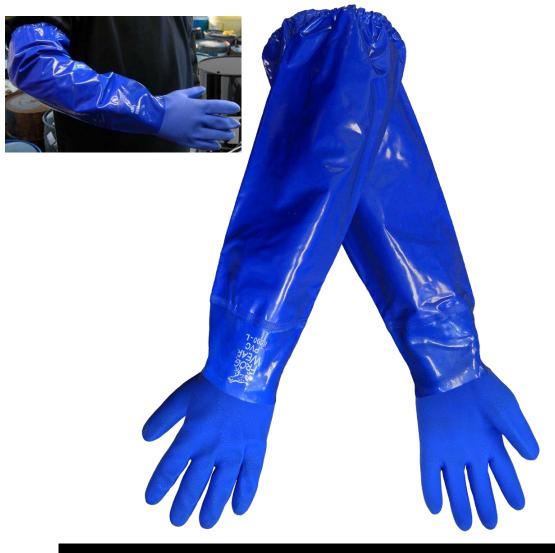

## 8690

| Style | Size   | Shell                                       | Lining                |
|-------|--------|---------------------------------------------|-----------------------|
| 8690  | L & XL | Triple dipped blue premium PVC with sleeve. | Seamless cotton liner |

## **Qualities:**

Flexible premium PVC gives good overall chemical resistance, increased dexterity and sizing options not common in most chemical gloves.

Global Glove & Safety Mfg Inc 13915 Radium St. NW Ramsey, MN 55303