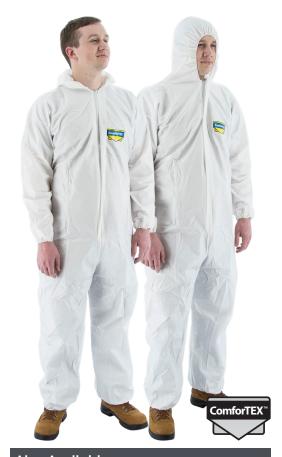

## DISPOSABLE COMFORTEX™ MICRO-POROUS COVERALL WITH HOOD

- Disposable spun-bound micro-porous coverall
- ◆ Meets EN ISO 14116 Type 5/6
- Protection against airborne solid particulates and limited protective performance against light spray, liquid aerosol, and low pressure/ volume splashes
- Lightweight & breathable
- Attached hood
- Elastic wrists and ankles
- Follows ANSI/ISEA 101-1996 standards for sizing