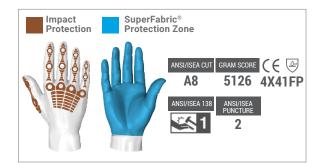

## **PROTECTION ZONES:**

Call 1-877-MY ARMOR or visit hexarmor.com

HexArmor® products are cut and puncture resistant, NOT CUT AND PUNCTURE PROOF. Do not use with moving or serrated blades or tools. User shall be exclusively responsible to assess the suitability of the product as specified for any individual application or use. Protection zones are to be used as a general guide. Actual product protection zones may differ. Product features, design, protection zones subject to change.