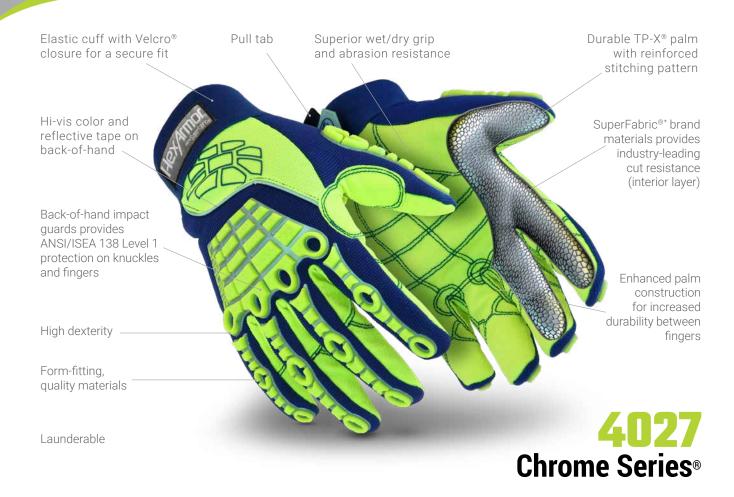

## **FEATURES:**

HexArmor® Chrome Series® gloves are built for a wide array of applications. Each product in the series was crafted to fit the hand with a specific purpose. With over 14 styles and various features such as impact protection, an abrasion-resistant knuckle patch, or a PVC printed palm, you can be confident that the Chrome Series® will keep your hands protected in any hazardous condition. Our Chrome Core® gloves were designed with comfort in mind, providing unsurpassed dexterity while maintaining industry leading cut resistance.

## **ATTRIBUTES:**

| Style:      | Mechanics                    |
|-------------|------------------------------|
| Grip:       | Wet or dry                   |
| Cuff Style: | Elastic with Velcro® closure |
| Sizes:      | 7/S through 12/3XL           |