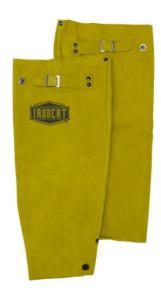

# IRONCAT 7020 LEATHER SLEEVES

Leather sleeves, anodized reinforced snaps and rivets, and sewn with Kevlar thread.

## **FEATURES**

- · Heat resistant split cowhide with Kevlar thread
- Adjustable buckles and snaps
- Anodized and leather reinforced snaps
- Snap wrist