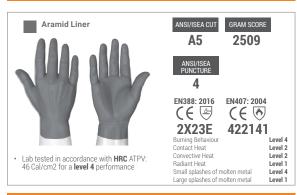

## **FEATURES:**

HexArmor® Chrome SLT® gloves are built for a wide array of applications. Each product in the series was crafted to fit the hand with a specific purpose. With multiple styles and various safety features, you can be confident that the Chrome SLT® will keep your hands protected against almost any hazard. Our Chrome SLT® gloves were designed with ultimate comfort in mind, providing unsurpassed dexterity while maintaining cut and puncture resistance. With options for cold weather protection, your hands can stay safe and comfortable in any environment.