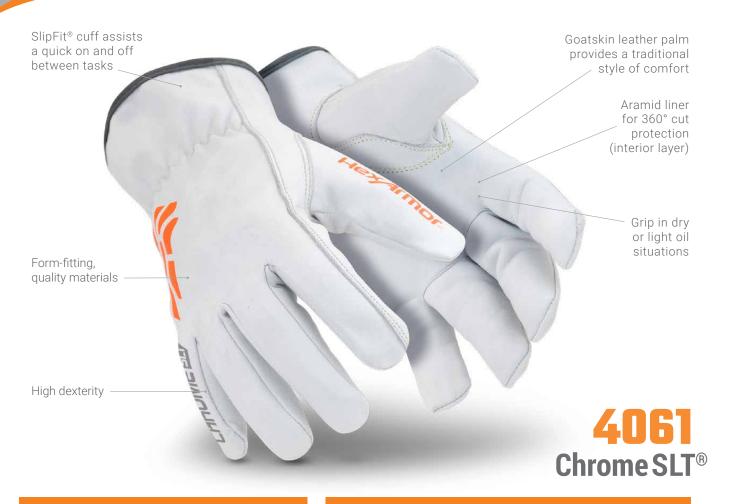

## ATTRIBUTES:

| Style:      | Mechanics           |
|-------------|---------------------|
| Grip:       | Dry or light oil    |
| Cuff Style: | SlipFit®            |
| Sizes:      | 6/XS through 13/4XL |

## **FEATURES:**

HexArmor® Chrome SLT® gloves are built for a wide array of applications. Each product in the series was crafted to fit the hand with a specific purpose. With multiple styles and various safety features, you can be confident that the Chrome SLT® will keep your hands protected against almost any hazard. Our Chrome SLT® gloves were designed with ultimate comfort in mind, providing unsurpassed dexterity while maintaining cut and puncture resistance. With options for cold weather protection, your hands can stay safe and comfortable in any environment.