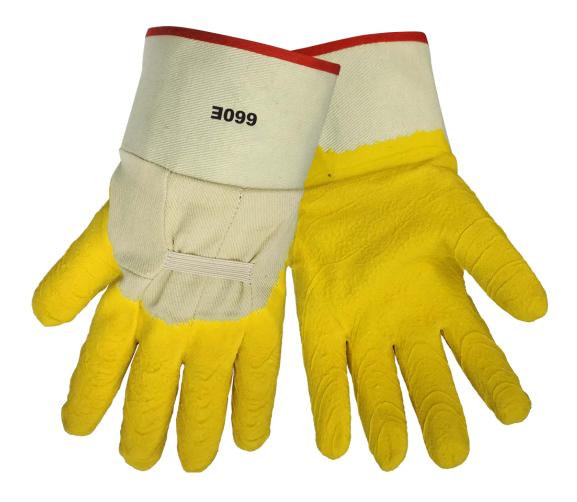

| Style | Sizes    | Description                                                                                    |
|-------|----------|------------------------------------------------------------------------------------------------|
| 660E  | One Size | Economy grade rubber dipped gloves made with a five piece cotton canvas shell and safety cuff. |