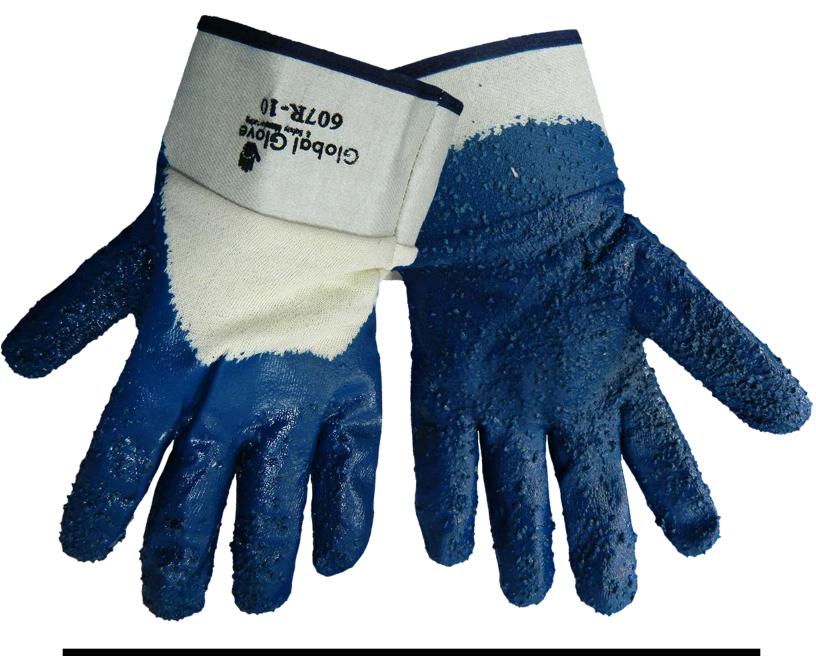

| 607 | R |
|-----|---|
|-----|---|

| Style | Sizes    | Description                                                      |
|-------|----------|------------------------------------------------------------------|
| 607R  | One Size | Light blue palm dipped Nitrile, Rough Finish on Two Piece Jersey |

## **Applications:**

Chemical processing, handling rough castings and steel bars, metal treatment, paint and varnish manufacturing, and oil refining.

Global Glove & Safety Mfg Inc 13915 Radium St. NW Ramsey, MN 55303

www.globalglove.com

Sales@globalglove.com

Fax:

*Qualities:* •Great for dealing with oils and chemicals •Launderable