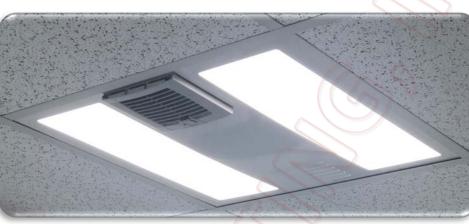

Olympia<sup>®</sup> UVC Lay-In LED Troffer uses UV Irradiation wavelengths of 265nm for maximum bacteria and virus decontamination combined with high air flow for optimized Air Disinfection.

The concealed UVC light is safe for continuous 24/7 operation.

CONFIDENTIAL

CE

Dimmable, Adjustable Power 20W – 30W – 40W •
Adjustable Color Temp. (CCT) 3000K, 3500K, 4000K, 5000K •

- Available in 2x4' or 2x2' or 1x4' or Custom Dimension
  - Continues air disinfection while LED light is Off
    - Hidden UVC Light for Human Eye Safety

Low noise operation

| Model                                                                                                            | Product                                           | Size     | Power                        | Flux               | Irradiation |
|------------------------------------------------------------------------------------------------------------------|---------------------------------------------------|----------|------------------------------|--------------------|-------------|
| UVT-2X2FT-80W-UVC-120V                                                                                           | UVGI Lay-in LED<br>Troffer 2x2ft 120V<br>80W UVC  | 24 x 24" | 80W<br>~400 ft <sup>2</sup>  | 300mW<br>UVC 265nm | 700mW       |
| UVT-2X4FT-90W-UVC-120V                                                                                           | UVGI Lay-in LED<br>Troffer 2x4ft 120V<br>90W UVC  | 24 x 48" | 90W<br>~500 ft <sup>2</sup>  | 350mW<br>UVC 265nm | 1,400mW     |
| UVT-2X4FT-100W-UVC-120V                                                                                          | UVGI Lay-in LED<br>Troffer 2x4ft 120V<br>100W UVC | 24 x 48" | 100W<br>~700 ft <sup>2</sup> | 450mW<br>UVC 265nm | 1,400mW     |
| • 120Vac ~50/60Hz • Rated Life 30KHrs. (L <sub>70</sub> B <sub>50</sub> ) at T <sub>[A]</sub> 25°C • UVC 265nm • |                                                   |          |                              |                    |             |