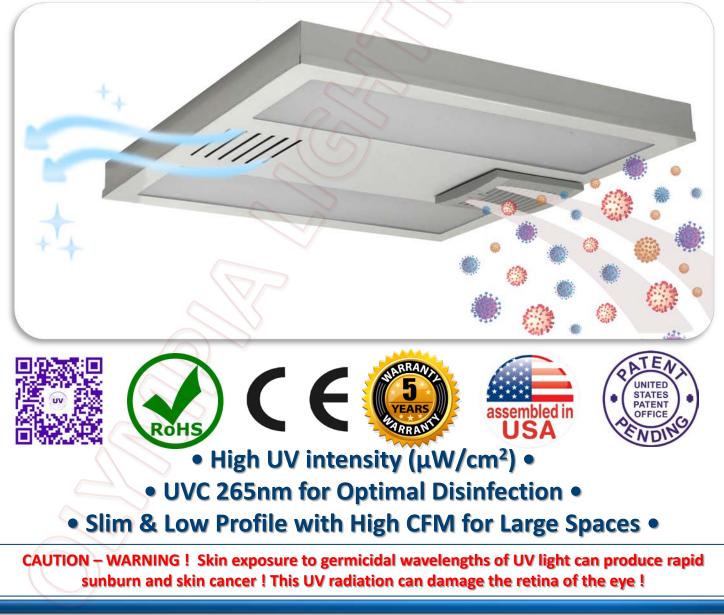

## **UVC Disinfection Lay-in LED Troffer**

Ultraviolet Germicidal Irradiation (UVGI) Technology uses ultraviolet light to break down and inactivate infectious organisms such as bacteria, viruses, and other pathogens.

Olympia<sup>®</sup> UVC Lay-In LED Troffer uses UV Irradiation wavelengths of 265nm for maximum bacteria and virus decontamination combined with high air flow for optimized Air Disinfection.

The concealed UVC light is safe for continuous 24/7 operation.

CONFIDENTIAL

CE

Dimmable, Adjustable Power 20W – 30W – 40W •
Adjustable Color Temp. (CCT) 3000K, 3500K, 4000K, 5000K •

- Available in 2x4' or 2x2' or 1x4' or Custom Dimension
  - Continues air disinfection while LED light is Off
    - Hidden UVC Light for Human Eye Safety