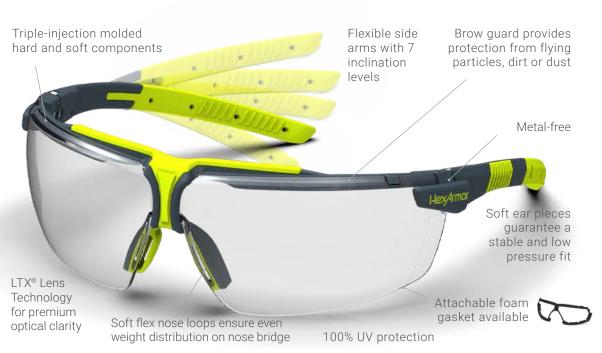

## Tri-component design paired with innovative features and a narrow frame for a smaller fit

## Made in Germany

CSA Z94.3

| Part Numbers:  |            |             |  |  |
|----------------|------------|-------------|--|--|
| Lens           | Coating    | Part Number |  |  |
| Clear          | TruShield® | 11-21001-02 |  |  |
| Grey 23%       | TruShield® | 11-21002-02 |  |  |
| Attachable Foa | 14-10019   |             |  |  |