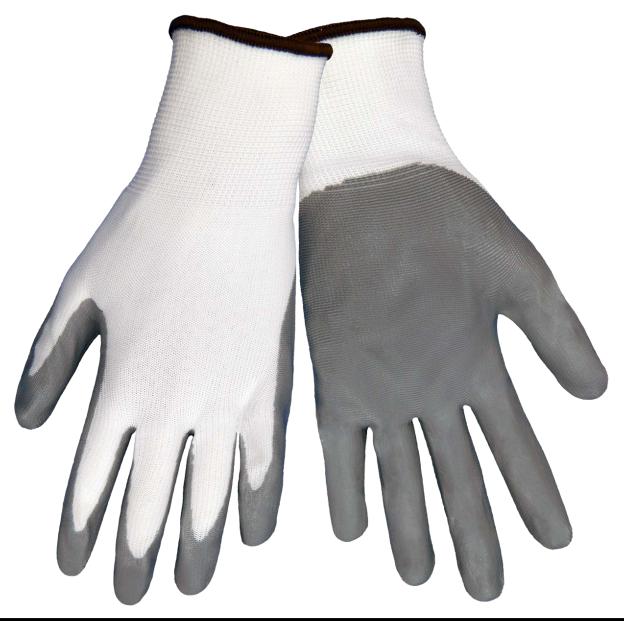

| 550E  |       |                                                                                |                    |
|-------|-------|--------------------------------------------------------------------------------|--------------------|
| Style | Sizes | Description                                                                    | Coating            |
| 550E  | S-XL  | Economy ultra light Grey nitrile on white 13 gauge seamless liner, knit wrist. | Economy<br>Nitrile |

## **Qualities:**

- Great fit and dexterity
- •Nylon shell for comfort
- Nitrile palm for extra grip

Global Glove & Safety Mfg Inc 13915 Radium St. NW Ramsey, MN 55303 Phone:763-450-0110

Fax: 763-450-0990