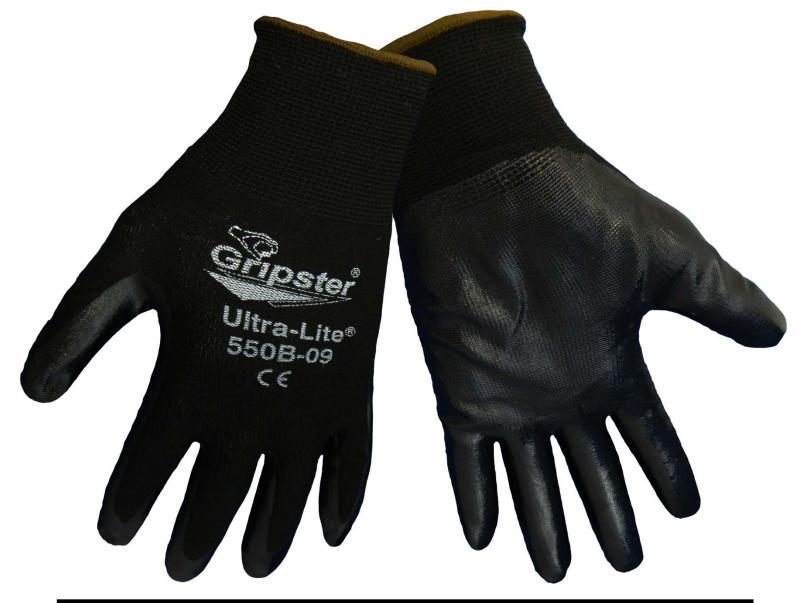

| Style | Sizes | Description                                                    | Coating |
|-------|-------|----------------------------------------------------------------|---------|
| 550B  | S-XL  | Black Nitrile on Black Nylon 13 Gauge Seamless Knitwrist Liner | Nitrile |

## **Applications:**

Excellent industrial & mechanical glove for all types of material handling. Perfect for any application that requires a snug fit such as handling tools or small parts.

## **Qualities:**

- Great fit and dexterity
- •Nylon shell for comfort
- Nitrile palm for extra grip

Global Glove & Safety Mfg Inc 13915 Radium St. NW

Ramsey, MN 55303

Phone:763-450-0110

Fax: 763-450-0990