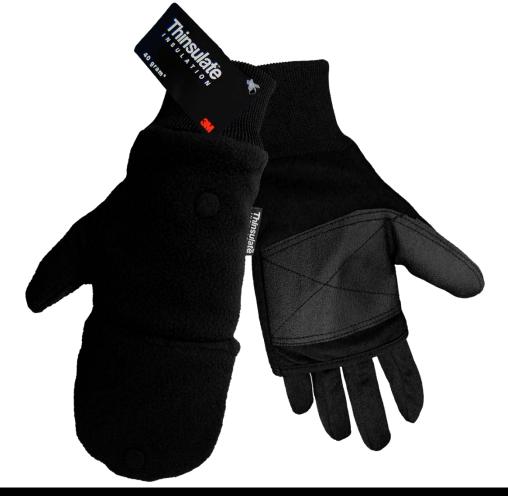

## **520INT**

| Style  | Sizes  | Description                                                                                                                                                                                        |
|--------|--------|----------------------------------------------------------------------------------------------------------------------------------------------------------------------------------------------------|
| 520INT | S - XL | Soft fleece flip up mitten, lined with 40 Grams of 3M <sup>TM</sup> Thinsulate <sup>TM</sup> Insulation and Tricot, reinforced palm and thumb plus a heating pad pocket to keep your fingers warm. |

## **Qualities:**

•Extra warm for cold weather
•Flip up hood

•Reinforced palm and thumb
•40 grams of 3M<sup>TM</sup> Thinsulate<sup>TM</sup> Insulation
•Heating pad pocket

Global Glove & Safety Mfg Inc 13915 Radium St. NW