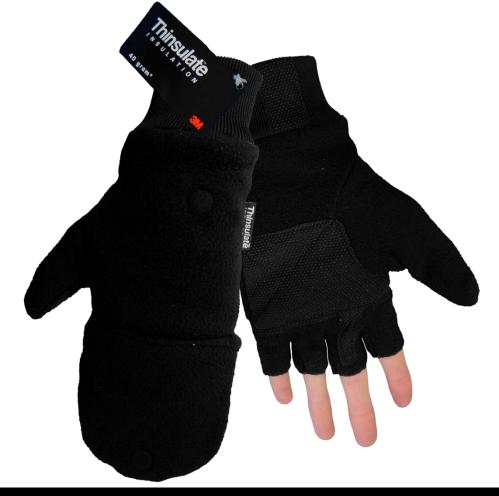

## **519INT**

| Style  | Sizes                   | Description                                                                                            |
|--------|-------------------------|--------------------------------------------------------------------------------------------------------|
| 519INT | XS, S ,M, L, XL,<br>2XL | Soft fleece outer shell, fingerless glove with hood, grip palm, 40 Grams of Thinsulate®, tricot lining |

## **Qualities:**

- •Extra warm for cold weather
  - •Fingerless w/ hood
    - •Grip on palm
      - •Thinsulate

Global Glove & Safety Mfg Inc 13915 Radium St. NW

Ramsey, MN 55303

www.globalglove.com

Fax: