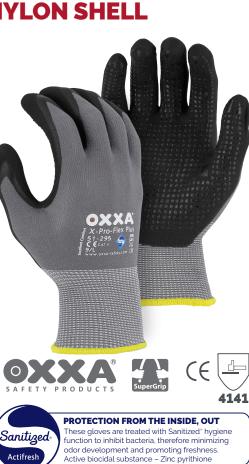

# **OXXA® X-PRO FLEX PLUS** SUPERIOR MICRO FOAM NITRILE PALM GLOVE WITH NITRILE DOTS ON NYLON SHELL

- Super light breathable nitrile foam coating with nitrile dots for increased grip offers a high degree of finger-tip sensitivity and flexibility which increases user productivity
- Anti-slip Nitrile Foam Technology (NFT <sup>®</sup>) provides excellent grip on dry, greasy and oily objects
- Breathable coating keeps hands cool and dry
- Extremely suitable for use in areas with a specific degree of contamination

### **Technical Data**

| Material     | Nylon/Spandex                                   |  |  |
|--------------|-------------------------------------------------|--|--|
| Cuff Closure | Knit wrist                                      |  |  |
| Coating      | Nitrile foam with nitrile dots                  |  |  |
| Knit Gauge   | 15-gauge                                        |  |  |
| Sizes        | S-XXL                                           |  |  |
| Packaging    | 12dz/case                                       |  |  |
| Case Size    | WEIGHT: 17.42 lbs.<br>DIMENSIONS: 16.5"×11"×12" |  |  |

| Performa | EN388: 4141 |   |   |   |   |   |
|----------|-------------|---|---|---|---|---|
| Abrasion | 0           | 1 | 2 | 3 | 4 | 5 |
| Cut      | 0           | 1 | 2 | 3 | 4 | 5 |
| Tear     | 0           | 1 | 2 | 3 | 4 | 5 |
| Puncture | 0           | 1 | 2 | 3 | 4 | 5 |

## 51-295